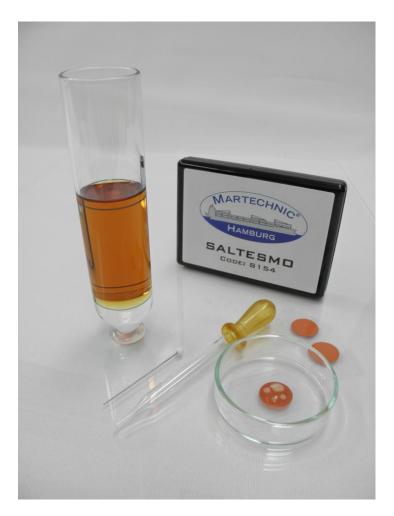

## **Benefits:**

- Quick results
- Easy to handle even for untrained personnel
- Simple handling and for transport

The SALT/FRESH WATER CHECK is an easy and quick method to check the salinity in fluids: Through the color change of the indicator pad the salt test proofs this in a few minutes

The pad is prick with a needle for 4-5 times and put in a Petri dish. The oil sample which is mixed with water is done on the pad with a pipette. It is possible to check in about 2 minutes if the oil is contaminated with salt. Experience with this check allows the rough determining of the salt contamination in vol. %.